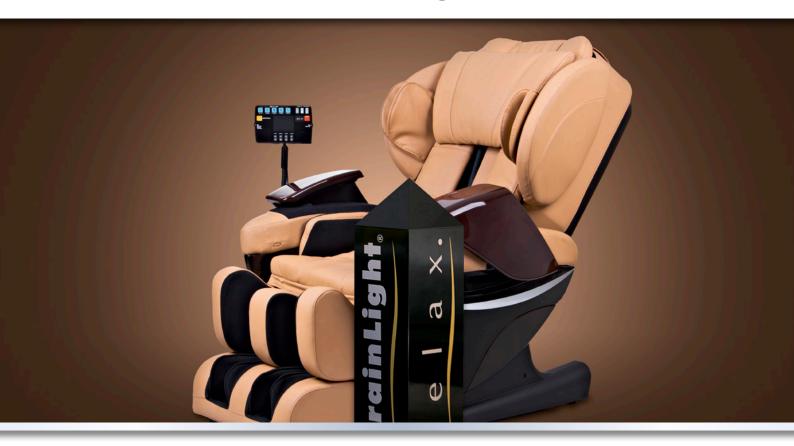

## **brainLight**<sub>®</sub> relaxTower with Shiatsu Massage Chair 3D FLOAT PLUS

## **Functions**

- State-of-the-art 3D massage technology
- World-exclusive spine stretching techniques
- 10 fully automated massage programs for different applications (Energy Massage, several Stretch Massages, Deep Tissue, Neck Relax)
- 3 half-automated programs, specifically for the shoulder/neck, back and lumbar area
- Air pressure massage for the following areas, available individually or combined: arm/hand, pelvis/seat, shoulders, foot/calf, in 3 intensity settings
- Manual massage functions:
  - Kneading– Flapping– Tapping
  - Kneading/Tapping– **Shiatsu**
- Up to 6 intensity settings can be selected manually
- Massage for the sole of the foot: automatic or manual
- Bodyscan
- Acupressure point detection system
- 2 automated reclined positions: FLOAT + Inversion
- Infrared heating function, can be turned on/off individually
- Fully automated adjustment of the footrest/leg length with the automated programs
- Quickstop: immediate termination of the massage
- Sitting/lying positions can be adjusted manually;

separate adjustment of backrest, seat angle and footrest possible

- Massage rolls can be positioned precisely
- Timer function
- Automatic switch-off
- Clear LCD display
- A range of colours available
- Easy-care leatherette (real leather on request)
- Support cushions for the neck and back easily replaceable
- Very energy-saving